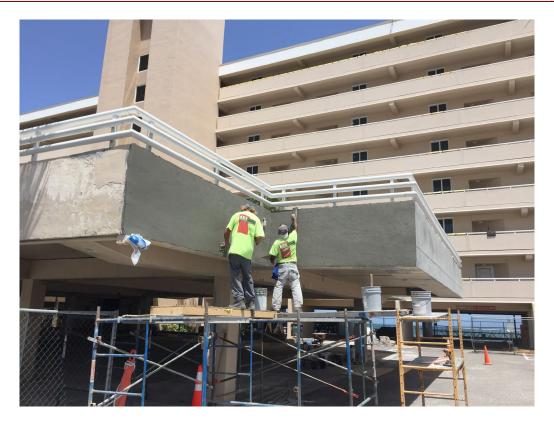

Removal of the floor to wall sealant bead on the walkways continues.

Stucco application is in-progress on the South elevation of the parking garage (See Photo 3).

Pressure washing the bottom of the parking garage is in-progress.

Picture 1: In-progress topping repair

Picture 2: Topping repair at curbs at unit entry doors

Picture 3: In-progress stucco repair