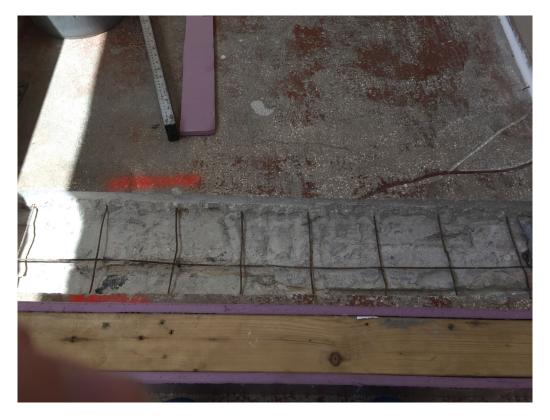

## **Observation Report:**

The Engineer was on-site to mark concrete and stucco damage on the load bearing walls and columns under the building.

Topping repair on the walkways is in-progress (See Photos 1-2). This includes the topping repair for the unit entry door curbs.

Picture 1: In-progress topping repair

Picture 2: Topping repair at curbs at unit entry doors

Picture 3: In-progress stucco repair