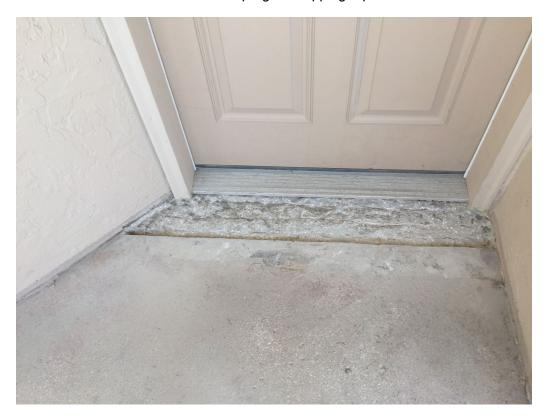

## **Observation Report:**

The Engineer was on-site to mark concrete and stucco damage on the load bearing walls and columns under the building.

Topping repair on the walkways is in-progress (See Photos 1-2). This includes the topping repair for the unit entry door curbs.

Picture 1: In-progress topping repair

Picture 2: Topping repair at curbs at unit entry doors

Picture 3: In-progress stucco repair